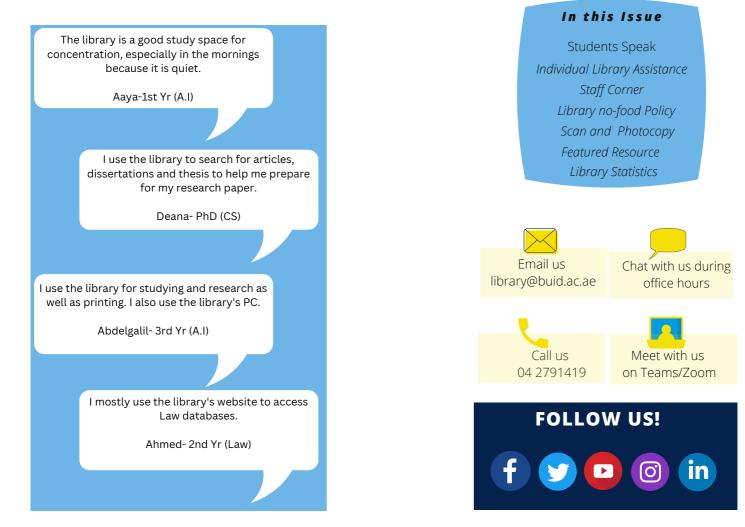

# **LIBNEWS** The official e-newsletter of BUID's Library

تلجامعة The البريطانية السريدانية ف in Dubai



# **STUDENTS SPEAK**

### How do you use the Library?



## INDIVIDUAL LIBRARY ASSISTANCE



To ensure you get the most out of our services, tools, and resources, we provide staff and students private sessions with a librarian.

The sessions are either face to face or virtual.

We entertain library-related queries, like finding information for your assignments, research, projects, accessing online resources, evaluating your sources, understanding your referencing style, and more!

Kindly note that this service is on a first come, first served bases and all bookings must be made on the library's website.

For more information , please click on this link.

## **STAFF CORNER**



#### **STAFF SHOUT-OUT**

A simple gesture can brighten up someone's day!

As the year 2022 was coming to an end, BUiD staff showed their appreciations and recognition t