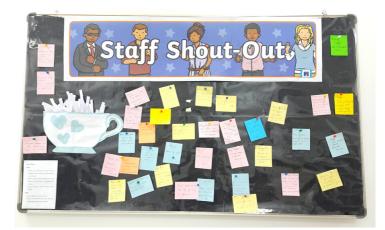

## **STAFF CORNER**

#### **STAFF SHOUT-OUT**

A simple gesture can brighten up someone's day!

As the year 2022 was coming to an end, BUiD staff showed their appreciations and recognition to one another for their support and contributions all through the year.

The staff-shout out came with a free, arbitrary selection of folded papers. Each employee had to choose a paper and a lunch date with the person whose name they chose.

Wrapping up the year with no face mask surely brought a sign of relief to everyone as staff can now freely socialize while staying safe.