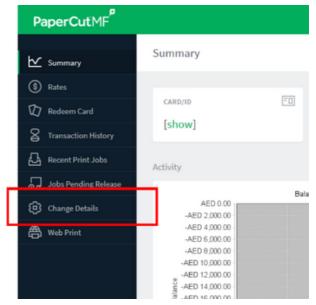

## SCAN AND PHOTOCOPY

Login to your Papercut account using your blackboard account. Click on 'Change Details' from the side menu Set your 4 digit pin.

Users must use this 4-digit PIN to use the machine to scan and photocopy