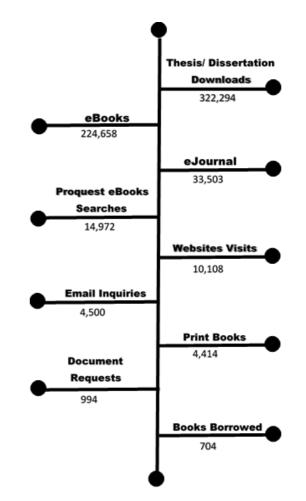

recognition to one another for their support and contributions all through the year.

The staff-shout out came with a free, arbitrary selection of folded papers. Each employee had to choose a paper and a lunch date with the person whose name they chose.

Wrapping up the year with no face mask surely brought a sign of relief to everyone as staff can now freely socialize while staying safe.

#### IMPORTANT BOOKMARK THE LIBRARY WEBSITE AT *HTTPS://LIBRARY.BUID.AC.AE*





## LIBRARY FOOD & DRINK POLICY





## FEATURED RESOURCE



## SCAN AND PHOTOCOPY

Login to your Papercut account using your blackboard account. Click on 'Change Details' from the side menu Set your 4 digit pin.

Users must use this 4-digit PIN to use the machine to scan and photocopy



## **LIBRARY STATISTICS 2021-2022**