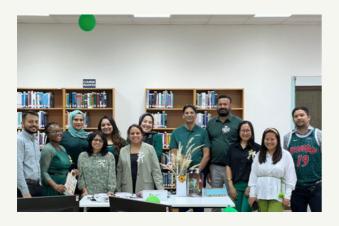

#### **GO GREEN LIBRARY WEEK 2023**

The Go Green Library Week was a success. The library team seized the opportunity to encourage recycling as a way to support the environment. There was a follow-up activity where the staff and students were encouraged to create something unique and wonderful from pre-existing items like magazines, plastic water bottles, tin cans, egg cartons, newspapers, and more. The winner of Go Green Library Week 2023 was Maitha Mohammed Ahmed Almarri (BSCS).